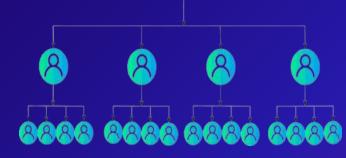

## **PROJECTION OF EXAMPLE**

If you make 4 direct members and all those 4 members make 4 direct members of their own, then everyone gets huge income

| SR.<br>NO. | NO. OF<br>MEMBERS | INCOME PER<br>MEMBER TRX | TOTAL<br>INCOME TRX |
|------------|-------------------|--------------------------|---------------------|
| 1          | 4                 | 100 TRX                  | 400                 |
| 2          | 16                | 50 TRX                   | 800                 |
| 3          | 64                | 25 TRX                   | 1,600               |
| 4          | 256               | 25 TRX                   | 6,400               |
| 5          | 1,024             | 25 TRX                   | 25,600              |
| 6          | 4,096             | 25 TRX                   | 1,02,400            |
| 7          | 16,384            | 25 TRX                   | 4,09,600            |
| 8          | 65,536            | 25 TRX                   | 16,38,400           |
| 9          | 2,62,144          | 25 TRX                   | 65,53,600           |
| 10         | 10,48,576         | 75 TRX                   | 7,86,43,200         |